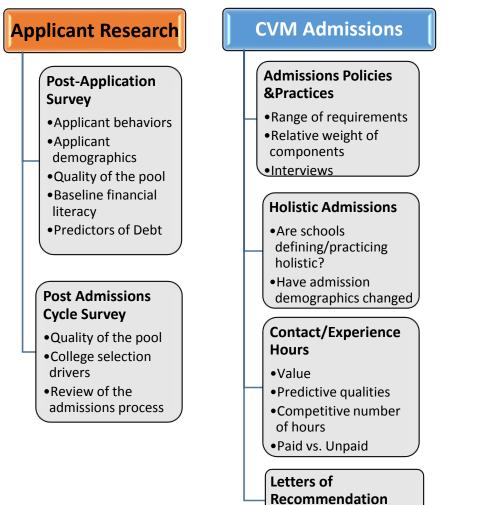

•True value in process

•True value in process

| pplicant Research                                                                                                                                                                                                                                                                                                                                                               | CVM Admissions                                                                                                                                                                                                                                                                                                                                                 | Climate & Wellness<br>Initiatives                                                                                                                                                                                                                                                                                         | Gendered<br>Pathways                                                                                                                                                                                                                                                                             |
|---------------------------------------------------------------------------------------------------------------------------------------------------------------------------------------------------------------------------------------------------------------------------------------------------------------------------------------------------------------------------------|----------------------------------------------------------------------------------------------------------------------------------------------------------------------------------------------------------------------------------------------------------------------------------------------------------------------------------------------------------------|---------------------------------------------------------------------------------------------------------------------------------------------------------------------------------------------------------------------------------------------------------------------------------------------------------------------------|--------------------------------------------------------------------------------------------------------------------------------------------------------------------------------------------------------------------------------------------------------------------------------------------------|
| <ul> <li>Post-Application<br/>Survey</li> <li>Applicant behaviors</li> <li>Applicant<br/>demographics</li> <li>Quality of the pool</li> <li>Baseline financial<br/>literacy</li> <li>Predictors of Debt</li> </ul> Post Admissions<br>Cycle Survey <ul> <li>Quality of the pool</li> <li>College selection<br/>drivers</li> <li>Review of the<br/>admissions process</li> </ul> | Admissions Policies<br>&Practices<br>•Range of requirements<br>•Relative weight of<br>components<br>•Interviews<br>Holistic Admissions<br>•Are schools<br>defining/practicing<br>holistic?<br>•Have admission<br>demographics changed<br>Contact/Experience<br>Hours<br>•Value<br>•Predictive qualities<br>•Competitive number<br>of hours<br>•Paid vs. Unpaid | <ul> <li><b>360 Climate Survey</b></li> <li>Students, Faculty,<br/>Administrators, Staff,<br/>Grad Students</li> <li>Relationship between<br/>climate &amp; success</li> <li>International<br/>Components</li> </ul> <b>Student Wellness</b> <ul> <li>Student wellness survey<br/>utilizing an AAMC instrument</li> </ul> | Identify<br>• Early predictors of<br>interest in<br>profession by sex.<br>• Differences in<br>persistence by sex<br>• External factors<br>affecting the<br>veterinary<br>profession's<br>pipeline<br>• Pathways<br>• Motivations<br>• Leadership<br>development needs<br>• Barriers to ascension |
|                                                                                                                                                                                                                                                                                                                                                                                 | Letters of                                                                                                                                                                                                                                                                                                                                                     |                                                                                                                                                                                                                                                                                                                           |                                                                                                                                                                                                                                                                                                  |

Recommendation

•True value in process