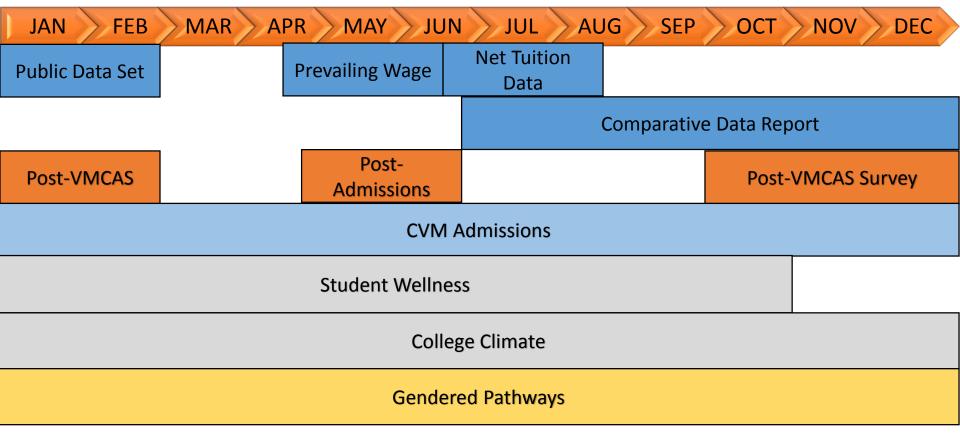

| JAN FEB         | MARA | PR MAY JU       |                         | JG SEP OCT | NOV DEC |
|-----------------|------|-----------------|-------------------------|------------|---------|
| Public Data Set |      | Prevailing Wage | Net Tuition<br>Data     |            |         |
|                 |      |                 | Comparative Data Report |            |         |