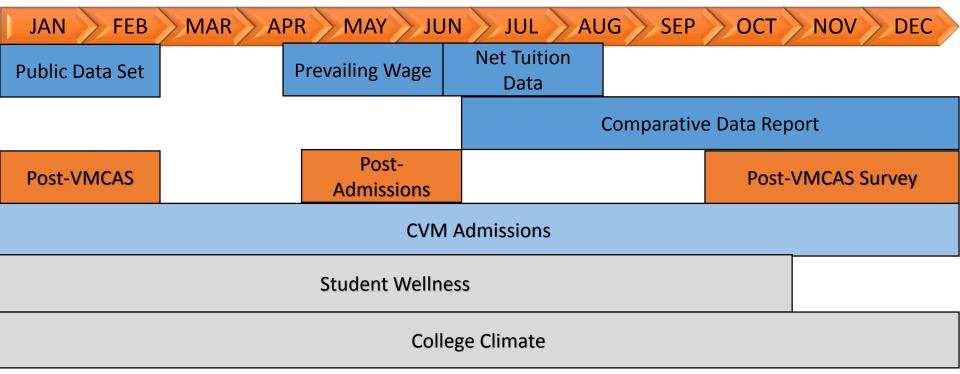

| JAN FEB         | MARA | PR MAY JU       |                         | JG SEP OCT | NOV DEC |
|-----------------|------|-----------------|-------------------------|------------|---------|
| Public Data Set |      | Prevailing Wage | Net Tuition<br>Data     |            |         |
|                 |      |                 | Comparative Data Report |            |         |