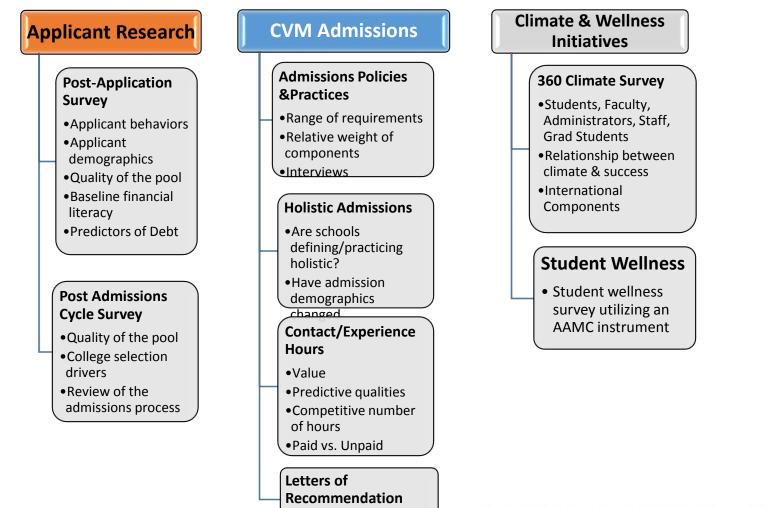

•True value in process

•True value in process

| pplicant Research                                                                                                                                                                                                                                                                                                                                                               | CVM Admissions                                                                                                                                                                                                                                                                                                                                                 | Climate & Wellness<br>Initiatives                                                                                                                                                                                                                                                                                         | Gendered<br>Pathways                                                                                                                                                                                                                                                                             |
|---------------------------------------------------------------------------------------------------------------------------------------------------------------------------------------------------------------------------------------------------------------------------------------------------------------------------------------------------------------------------------|----------------------------------------------------------------------------------------------------------------------------------------------------------------------------------------------------------------------------------------------------------------------------------------------------------------------------------------------------------------|---------------------------------------------------------------------------------------------------------------------------------------------------------------------------------------------------------------------------------------------------------------------------------------------------------------------------|--------------------------------------------------------------------------------------------------------------------------------------------------------------------------------------------------------------------------------------------------------------------------------------------------|
| <ul> <li>Post-Application<br/>Survey</li> <li>Applicant behaviors</li> <li>Applicant<br/>demographics</li> <li>Quality of the pool</li> <li>Baseline financial<br/>literacy</li> <li>Predictors of Debt</li> </ul> Post Admissions<br>Cycle Survey <ul> <li>Quality of the pool</li> <li>College selection<br/>drivers</li> <li>Review of the<br/>admissions process</li> </ul> | Admissions Policies<br>&Practices<br>•Range of requirements<br>•Relative weight of<br>components<br>•Interviews<br>Holistic Admissions<br>•Are schools<br>defining/practicing<br>holistic?<br>•Have admission<br>demographics changed<br>Contact/Experience<br>Hours<br>•Value<br>•Predictive qualities<br>•Competitive number<br>of hours<br>•Paid vs. Unpaid | <ul> <li><b>360 Climate Survey</b></li> <li>Students, Faculty,<br/>Administrators, Staff,<br/>Grad Students</li> <li>Relationship between<br/>climate &amp; success</li> <li>International<br/>Components</li> </ul> <b>Student Wellness</b> <ul> <li>Student wellness survey<br/>utilizing an AAMC instrument</li> </ul> | Identify<br>• Early predictors of<br>interest in<br>profession by sex.<br>• Differences in<br>persistence by sex<br>• External factors<br>affecting the<br>veterinary<br>profession's<br>pipeline<br>• Pathways<br>• Motivations<br>• Leadership<br>development needs<br>• Barriers to ascension |
|                                                                                                                                                                                                                                                                                                                                                                                 | Letters of                                                                                                                                                                                                                                                                                                                                                     |                                                                                                                                                                                                                                                                                                                           |                                                                                                                                                                                                                                                                                                  |

Recommendation

•True value in process